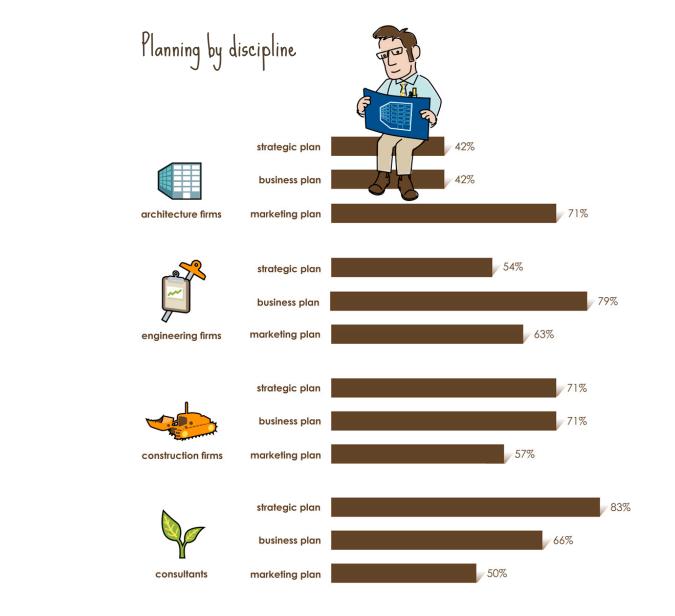

# Survey

#### metrics

#### What percentage of firms create plans based on firm size?

|                | <10 | 11-20 | 21-50 | 51-100 | 100< |
|----------------|-----|-------|-------|--------|------|
| Strategic Plan | 75% | 33%   | 20%   | 25%    | 80%  |
| Business Plan  | 25% | 66%   | 60%   | 75%    | 85%  |
| Marketing Plan | 50% | 33%   | 40%   | 50%    | 75%  |