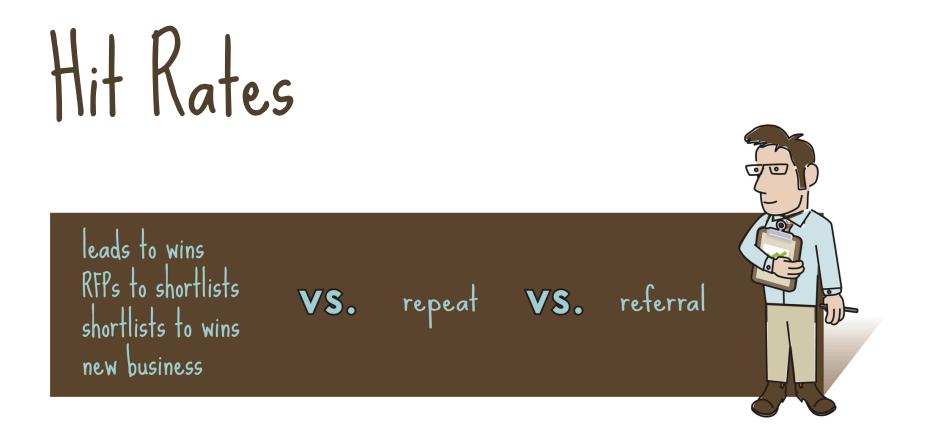

### Survey metrics

Marketing hit rates 48% 43% 38% 38% 38% 38% as a shortlists to wins repeat and referral work

Meet ROI SMPS VA